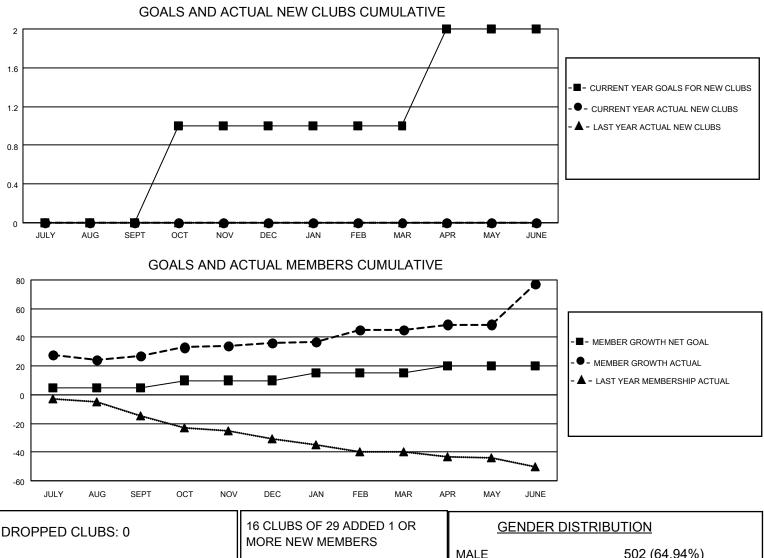

## LOCATION MICHIGAN

District 11 C1

Results as of: 6/30/2022

| Clubs                 |               |           |               | Members               |                        |                         |                                                    |
|-----------------------|---------------|-----------|---------------|-----------------------|------------------------|-------------------------|----------------------------------------------------|
| RESULTS FOR 2021-2022 |               |           |               | RESULTS FOR 2021-2022 |                        |                         |                                                    |
| QUARTER               | NEW CLUB GOAL | NEW CLUBS | DROPPED CLUBS | QUARTER MEME          | BER GROWTH NET<br>GOAL | MEMBER GROWTH<br>ACTUAL | DROPPED<br>MEMBERS ACTUAL<br>(including transfers) |
| JULY/AUG/SEPT         | 0             | 0         | 0             | JULY/AUG/SEPT         | 5                      | 38                      | 11                                                 |
| OCT/NOV/DEC           | 1             | 0         | 0             | OCT/NOV/DEC           | 5                      | 18                      | 9                                                  |
| JAN/FEB/MAR           | 0             | 0         | 0             | JAN/FEB/MAR           | 5                      | 23                      | 13                                                 |
| APR/MAY/JUNE          | 1             | 0         | 0             | APR/MAY/JUNE          | 5                      | 58                      | 25                                                 |

| DROPPED CLUBS: 0 |    | MORE NEW MEMBERS          | GENDER DISTRIBUTION   MALE 502 (64.94%)   FEMALE 271 (35.06%) |                                       |
|------------------|----|---------------------------|---------------------------------------------------------------|---------------------------------------|
| DROPPED MEMBERS  |    |                           | NON BINARY<br>PREFER NOT TO ANSWER                            | 0 (0.00%)                             |
| DECEASED         | 6  |                           |                                                               | , , , , , , , , , , , , , , , , , , , |
| CLUB CANCELLED   | 0  | CLICK HERE FOR CUMULATIVE | TOTAL FAMILY UNIT MEMBERS                                     | 5 134                                 |
| OTHER            | 52 | MEMBERSHIP DATA           |                                                               |                                       |
| TOTAL            | 58 |                           | FAMILY MEMBERS PAYING HAI                                     | F DUES 68                             |